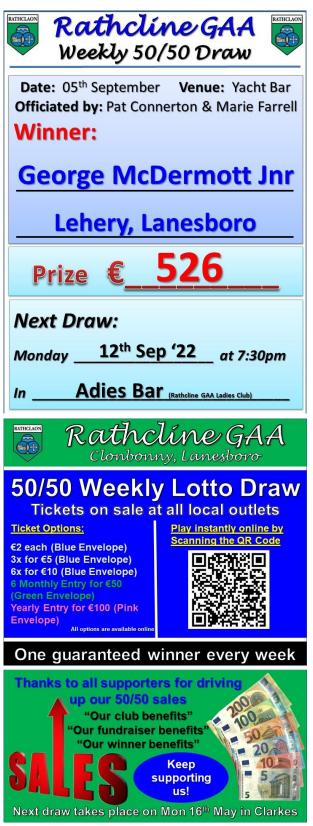

#### 50/50 Lotto Draw Winner

Congratulations to George McDermott JNR, Lehery, Lanesboro who is this week's winner of our 50/50 Lotto Fundraiser with a jackpot total of €526.

The draw took place in the Yacht Bar on Monday night last 5<sup>th</sup> September and was coordinated by Marie Farrell and Pat Connerton.

Our next draw will take place on Monday night 12<sup>th</sup> September in the Adies Bar and will be officiated by Rathcline Ladies Club.

Online Sales are now open for next week's draw and can be played at the following link: <u>ClubSpot</u>