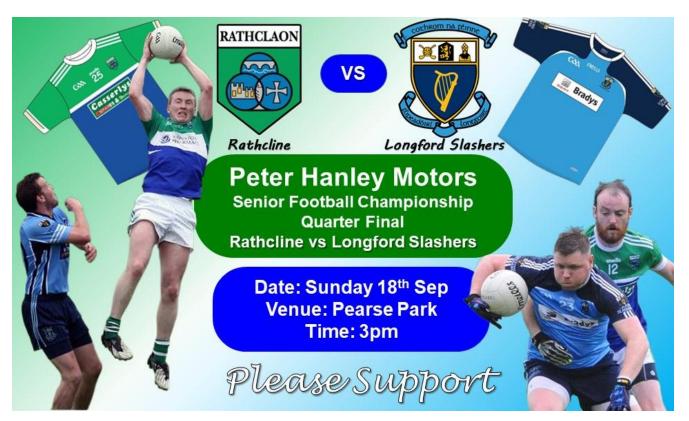

#### Senior Championship 2022 – Quarter Final

All roads lead to Glennon Brothers Pearse Park next Sunday 18<sup>th</sup> September for the Senior Championship Quarter Final clash with Longford Slashers. Throw in time is 3pm. This will be the first time in 14 years since Rathcline contested a Q/F spot in the senior tier championship and the excitement around the parish has been building since the Carrickedmond game.

Longford Slashers will go in as heavy favourites for this game but preparations in the Rathcline camp is ongoing and are very positive in the two-week lead time to the game. The general consensus is that if we play to the best of our ability and avoid injuries in the run-in to the game, Rathcline are capable of making an upset in the championship.

It has been a fantastic achievement to reach a Q/F with such a young team and progression beyond this stage will be a huge bonus for our club.

We are asking all our club supporters, club members and patrons to travel into the Pearse Park for the quarter final and cheer on the lads. It was very noticeable that Rathcline had the greater level of support for the Carrickedmond game in Cashel and it makes a big difference to the team on the field. It is reassuring to have the full support of the community behind the team.